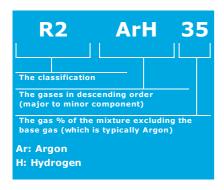

## Standard Products - Cylinders

All gases meet the requirements of R2 (according to ISO14175) shielding gas often specified in many welding procedure specifications (WPS).

| Product |               | Reorder Code | Size | Rental Group | Valve | Pressure | Contents           |
|---------|---------------|--------------|------|--------------|-------|----------|--------------------|
| R2ArH35 | 65% Ar/35% H2 | 14549        | X47S | D01          | BS4   | 200Bar   | 9.09m <sup>3</sup> |